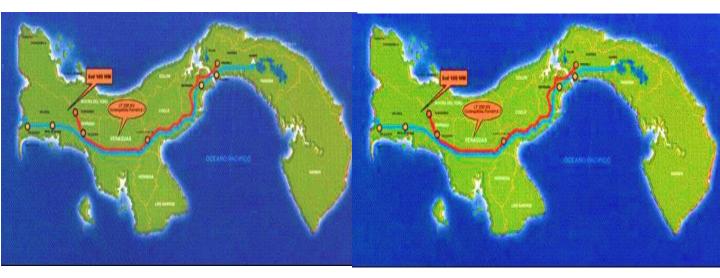

## **Description:**

Development of detailed engineering, procurement, construction, installation, tests and habilitation for start-up of a double circuit power line, alternating current (AC), 230 kV triphase with 394 Km length, located at Guasquitas – Panama.

1091 steel structures were built and 33 galvanized-steel electrical transmission towers, the total weight of the steel structures was 13.165 ton. OTEPI was the leader of the Holding constituted by two construction companies (COSAPI and SC)